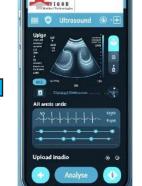

# New Product: AI-Powered App for US/Digital Stethoscope injury diagnostics

Examination of hemothorax/pneumothorax
with the help of portable ultrasound by paramedics in
the ambulance

Ultrasound Probe connected via WiFi for a mobile phone