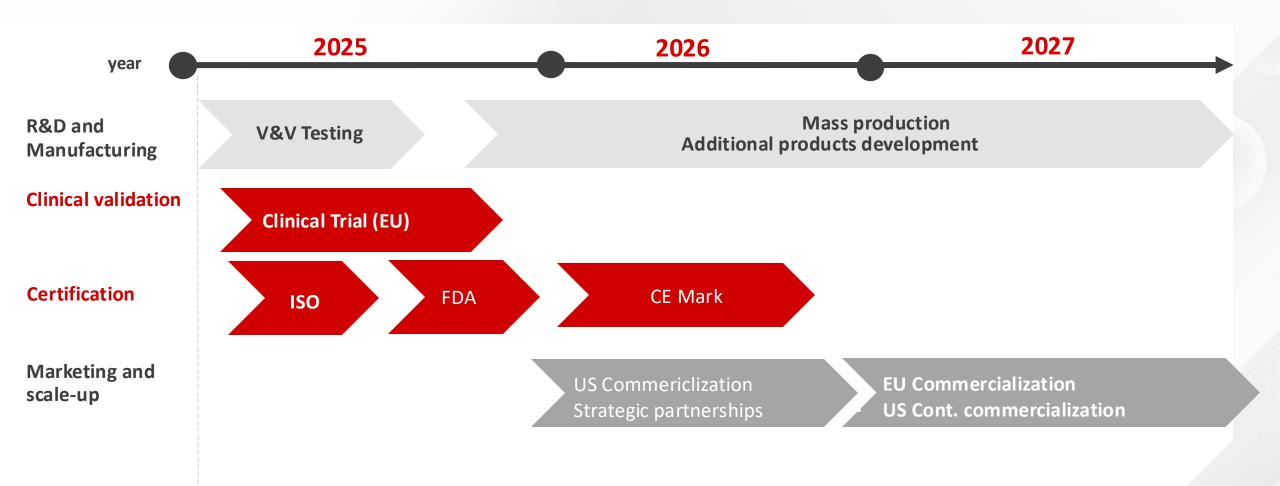

## **Road to Market**

# **Business Model and Projections**

B2B2B, B2G, Indirect sales, 50% margin

**Royalties for Emergency Kits** 

**Prices (€): COGS (15), Transfer (90), End user (180)** 

2025: 2026: 2027

**2025**: Sales Launch (USA)

**2026**: Sales Launch (Europe)

**2027** Operational Profitability

2030 > 700K Units sold/year, with 98M

**Euros Revenues** 