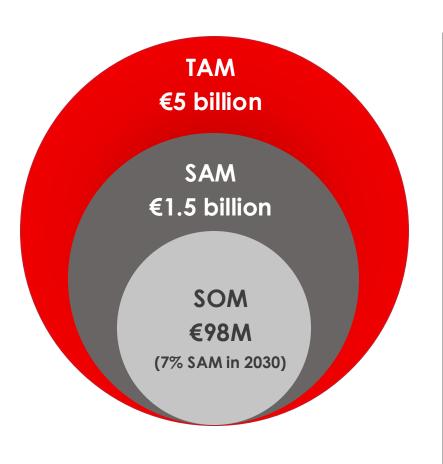

# **Market Opportunity for C-Lant Port**

**SAM Segmentation (MM Euros)** Disaster, 42 Hospital, 350 420 Civilian EMS, 727

#### **Main drivers**

- Rising Ageing Population (Falls, Lung Diseases)
- ✓ Wars, climate driven disasters
- ✓ Few Innovative Solutions

TAM: All C-Lant Indications SAM: Thoracic Drainage Only