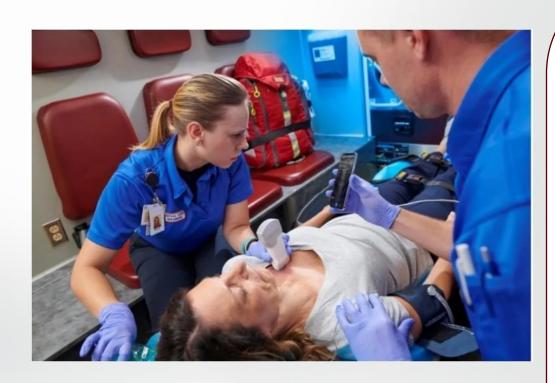

# New Product: AI-Powered App for US/Digital Stethoscope injury diagnostics

Examination of hemothorax/pneumothorax
with the help of portable ultrasound by paramedics in
the ambulance

Ultrasound Probe connected via WiFi for a mobile phone