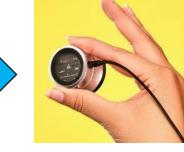

A digital stethoscope is connected by a cable to a mobile phone

Sharing information with a doctor who is far away with the help of telemedicine