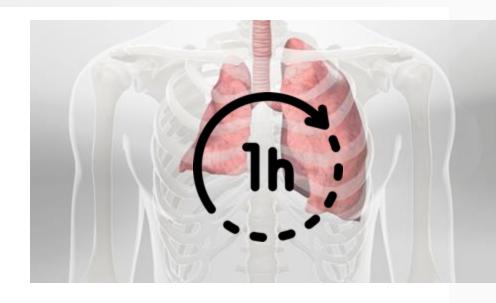

# The Problem Chest trauma and effective drainage

20M

Chest Trauma cases

3rd

Leading cause of death

62 M

Thoracic and Abdominal Procedures

**Golden Hour = 80% Survival** 