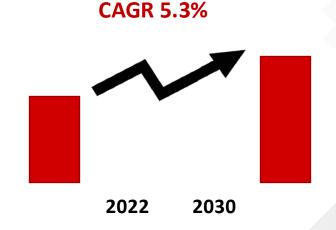

#### **CURRENT SOLUTIONS and ITS DRAWBACKS:**

- Effective treatment (4M/Year): chest tubes insertion by doctor
- Up to 40% complications
- Re-interventions (4K Euro/Procedure)
- No definite/effective solution pre-hospital
- Forecasted CAGR: 5.3% by 2030