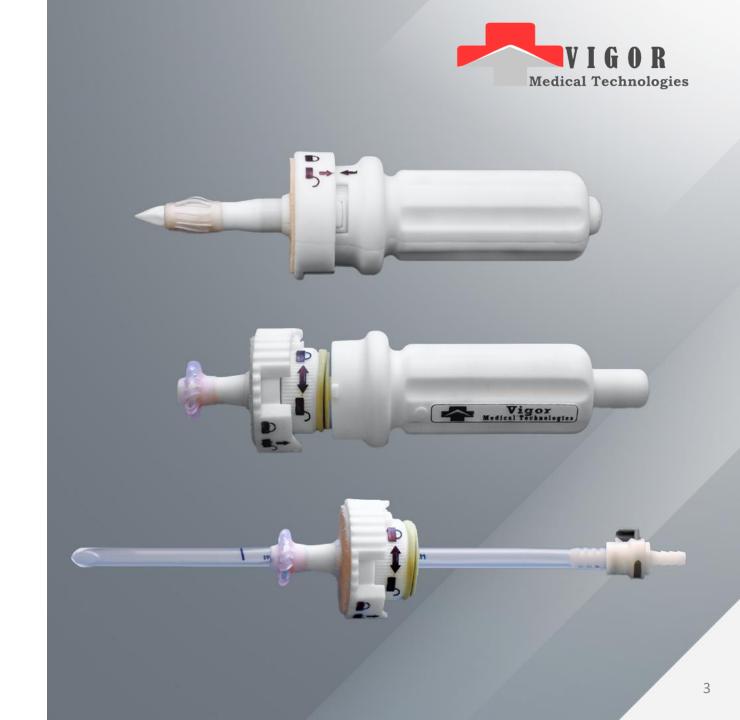

### The C-LANT Solution

# C-LANT facilitates any CHEST TRAUMA treatment and POSTOPERATIVE DRAINAGE

- ✓ Feasibility proven in Lab and in-vivo (animals)
- ✓ Transfer from R&D to mass production Completed
- ✓ Manufacturing of final products batch in progress for V&V testing
- ✓ IP protected (US 10857341B2. EP 17 776 751.4)

#### C-Lant is the only self-fixating, easy to use and safe effective device for drainage

|                |                             | Manufactured and the second and the |                      |               |
|----------------|-----------------------------|-------------------------------------------------------------------------------------------------------------------------------------------------------------------------------------------------------------------------------------------------------------------------------------------------------------------------------------------------------------------------------------------------------------------------------------------------------------------------------------------------------------------------------------------------------------------------------------------------------------------------------------------------------------------------------------------------------------------------------------------------------------------------------------------------------------------------------------------------------------------------------------------------------------------------------------------------------------------------------------------------------------------------------------------------------------------------------------------------------------------------------------------------------------------------------------------------------------------------------------------------------------------------------------------------------------------------------------------------------------------------------------------------------------------------------------------------------------------------------------------------------------------------------------------------------------------------------------------------------------------------------------------------------------------------------------------------------------------------------------------------------------------------------------------------------------------------------------------------------------------------------------------------------------------------------------------------------------------------------------------------------------------------------------------------------------------------------------------------------------------------------|----------------------|---------------|
|                | C-Lant<br>Port              | Chest Tube<br>Gold Standard                                                                                                                                                                                                                                                                                                                                                                                                                                                                                                                                                                                                                                                                                                                                                                                                                                                                                                                                                                                                                                                                                                                                                                                                                                                                                                                                                                                                                                                                                                                                                                                                                                                                                                                                                                                                                                                                                                                                                                                                                                                                                                   | Decompression Needle | Chest<br>Seal |
| Self Fixation  | Sec., automatically adjusts | X                                                                                                                                                                                                                                                                                                                                                                                                                                                                                                                                                                                                                                                                                                                                                                                                                                                                                                                                                                                                                                                                                                                                                                                                                                                                                                                                                                                                                                                                                                                                                                                                                                                                                                                                                                                                                                                                                                                                                                                                                                                                                                                             | X                    | X             |
| User Friendly  | Incl. Nurses, paramedics    | X                                                                                                                                                                                                                                                                                                                                                                                                                                                                                                                                                                                                                                                                                                                                                                                                                                                                                                                                                                                                                                                                                                                                                                                                                                                                                                                                                                                                                                                                                                                                                                                                                                                                                                                                                                                                                                                                                                                                                                                                                                                                                                                             | X                    | X             |
| Hermetic Seal  | For any size tube           | X                                                                                                                                                                                                                                                                                                                                                                                                                                                                                                                                                                                                                                                                                                                                                                                                                                                                                                                                                                                                                                                                                                                                                                                                                                                                                                                                                                                                                                                                                                                                                                                                                                                                                                                                                                                                                                                                                                                                                                                                                                                                                                                             | X                    | X             |
| Cost Effective | No replacement              | X                                                                                                                                                                                                                                                                                                                                                                                                                                                                                                                                                                                                                                                                                                                                                                                                                                                                                                                                                                                                                                                                                                                                                                                                                                                                                                                                                                                                                                                                                                                                                                                                                                                                                                                                                                                                                                                                                                                                                                                                                                                                                                                             | X                    | X             |
| Safe Insertion | <b>~</b>                    | X                                                                                                                                                                                                                                                                                                                                                                                                                                                                                                                                                                                                                                                                                                                                                                                                                                                                                                                                                                                                                                                                                                                                                                                                                                                                                                                                                                                                                                                                                                                                                                                                                                                                                                                                                                                                                                                                                                                                                                                                                                                                                                                             | X                    | <b>~</b>      |